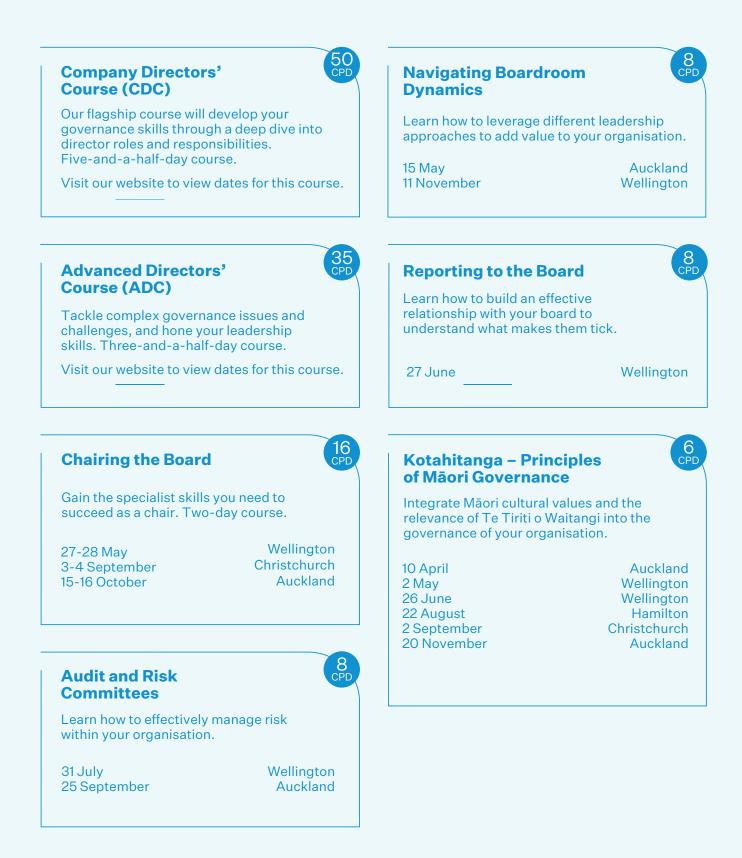

## **Course Calendar 2025**

Courses designed for every stage of your governance journey

In-person courses

Created by leading governance practitioners in a distinctly New Zealand context, our courses are designed to help you navigate every stage of your governance journey.

This calendar gives you an overview of our in-person course deliveries for 2025.

Our in-person courses offer a unique opportunity to network with other directors and establish lasting relationships with your cohort You'll learn from facilitators selected for their governance experience, diverse subject matter expertise, and their ability to enliven content by sharing their own experiences. In their capable hands our courses are high-quality learning experiences.

Course dates and deliveries are subject to change. Please visit our website for the latest information iod.org.nz/governance-courses

## Our courses focus on a wide range of governance topics to support every stage of your journey as a director.

+ REGISTER ONLINE iod.org.nz/governance-courses + CALL US TO REGISTER 0800 846 369