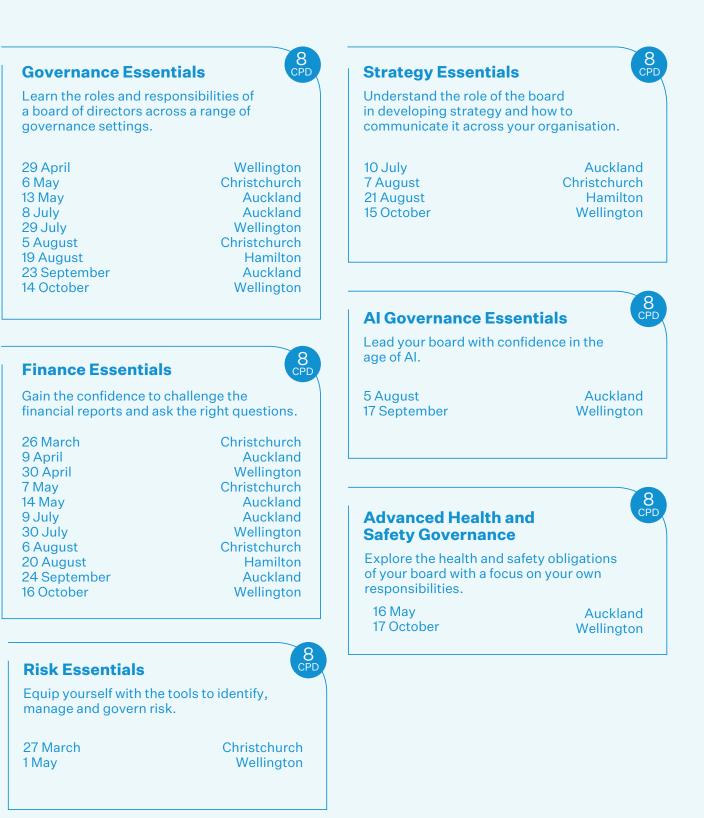

## **Course Calendar 2025**

Courses designed for every stage of your governance journey

In-person courses

Created by leading governance practitioners in a distinctly New Zealand context, our courses are designed to help you navigate every stage of your governance journey.

This calendar gives you an overview of our in-person course deliveries for 2025.

Our in-person courses offer a unique opportunity to network with other directors and establish lasting relationships with your cohort You'll learn from facilitators selected for their governance experience, diverse subject matter expertise, and their ability to enliven content by sharing their own experiences. In their capable hands our courses are high-quality learning experiences.

Course dates and deliveries are subject to change. Please visit our website for the latest information iod.org.nz/governance-courses

## Build your confidence and competency at the board table with our suite of courses.

+ **REGISTER ONLINE iod.org.nz/governance-courses** + CALL US TO REGISTER 0800 846 369