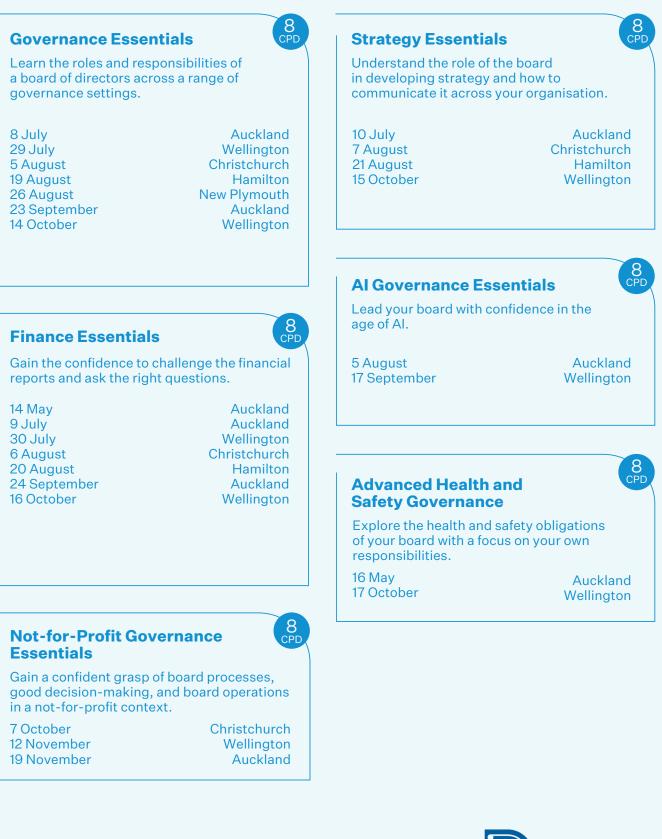

## **Course Calendar 2025**

Courses designed for every stage of your governance journey

In-person courses

Created by leading governance practitioners in a distinctly New Zealand context, our courses are designed to help you navigate every stage of your governance journey.

This calendar gives you an overview of our in-person course deliveries for 2025.

Our in-person courses offer a unique opportunity to network with other directors and establish lasting relationships with your cohort You'll learn from facilitators selected for their governance experience, diverse subject matter expertise, and their ability to enliven content by sharing their own experiences. In their capable hands our courses are high-quality learning experiences.

We offer in-person, self-paced or blended learning options so you can learn at a pace that suits you. If you're interested in self-paced or blended learning, head to our website to find out more. Most of our courses can also be delivered in-house and tailored to your board and organisation. If you are interested in an in-house delivery, please contact <u>governanceservices@iod.org.nz</u>

loD members enjoy preferential rates for our courses and events. Become an loD member and join other directors committed to improving their organisations, communities and New Zealand. We're here to help. If you want to know more about our courses or become a member of loD, get in touch: governancedevelopment@iod.org.nz or membership@iod.org.nz

Course dates and deliveries are subject to change. Please visit our website for the latest information iod.org.nz/governance-courses