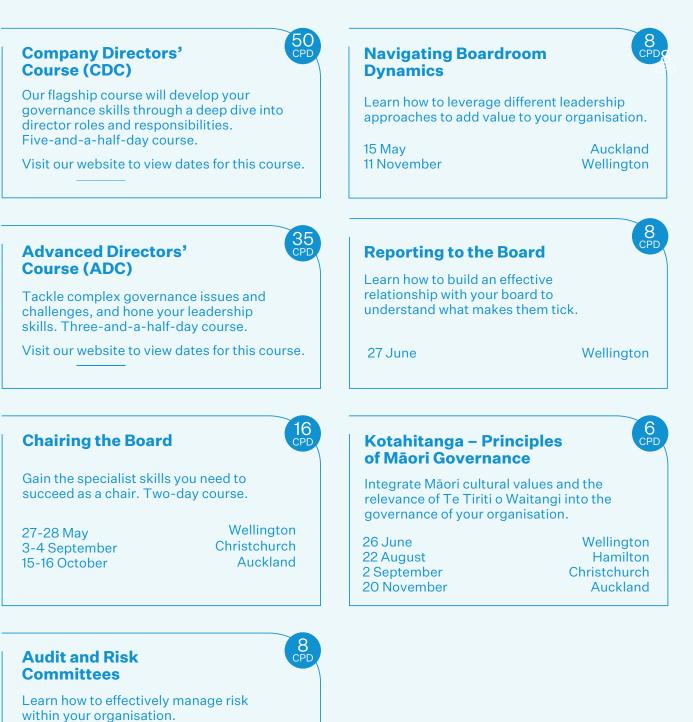

## **Course Calendar 2025**

Courses designed for every stage of your governance journey

In-person courses

Created by leading governance practitioners in a distinctly New Zealand context, our courses are designed to help you navigate every stage of your governance journey.

This calendar gives you an overview of our in-person course deliveries for 2025.

Our in-person courses offer a unique opportunity to network with other directors and establish lasting relationships with your cohort You'll learn from facilitators selected for their governance experience, diverse subject matter expertise, and their ability to enliven content by sharing their own experiences. In their capable hands our courses are high-quality learning experiences.

We offer in-person, self-paced or blended learning options so you can learn at a pace that suits you. If you're interested in self-paced or blended learning, head to our website to find out more. Most of our courses can also be delivered in-house and tailored to your board and organisation. If you are interested in an in-house delivery, please contact <u>governanceservices@iod.org.nz</u>

loD members enjoy preferential rates for our courses and events. Become an loD member and join other directors committed to improving their organisations, communities and New Zealand. We're here to help. If you want to know more about our courses or become a member of loD, get in touch: governancedevelopment@iod.org.nz or membership@iod.org.nz

Course dates and deliveries are subject to change. Please visit our website for the latest information iod.org.nz/governance-courses